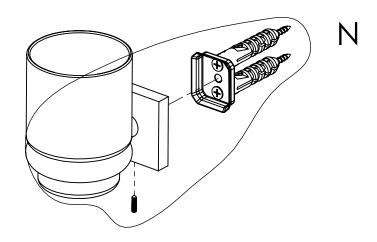

### **Step 2:** Attach Bracket to Mounting Plate.

Place bracket on mounting plate and secure by tightening set screw as shown below.