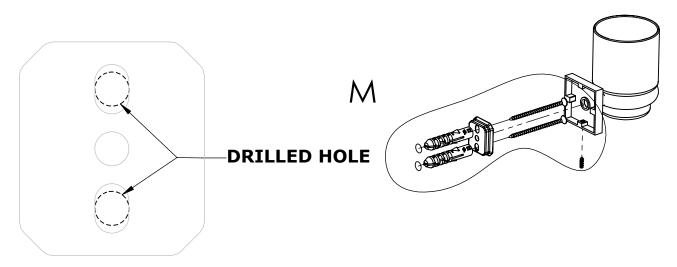

#### Step 1: Drill holes in Wall for screw anchors and attach Mounting Plate to Wall

Determine your desired location for installation and make a mark for the location of the mounting plate. Remove mounting plate from backplate by loosening set screw in backplate as pictured below. Place center hole of mounting plate over mark made above. Make 2 marks where mounting screws will be placed as shown below. Drill hole at each of the marks. (You may substitute other style mounting anchors or screws if desired). Place anchors into the holes made. Place mounting plate over holes and secure to mounting surface using screws as shown below.