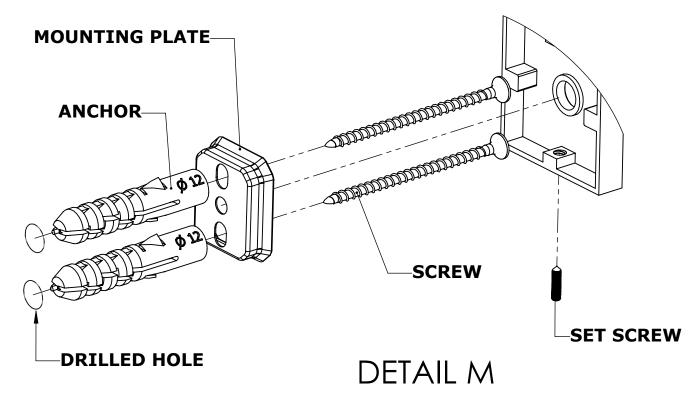

#### Step 1: Drill holes in Wall for screw anchors and attach Mounting Plate to Wall

Determine your desired location for installation and make a mark for the location of the mounting plate. Remove mounting plate from backplate by loosening set screw in backplate as pictured below. Place center hole of mounting plate over mark made above. Make 2 marks where mounting screws will be placed as shown below. Drill hole at each of the marks. (You may substitute other style mounting anchors or screws if desired). Place anchors into the holes made. Place mounting plate over holes and secure to mounting surface using screws as shown below.