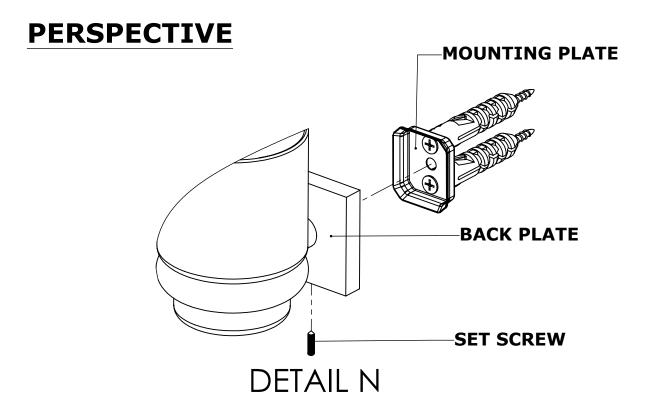

#### **PERSPECTIVE**

### **Step 2:** Attach Bracket to Mounting Plate.

Place bracket on mounting plate and secure by tightening set screw as shown below.